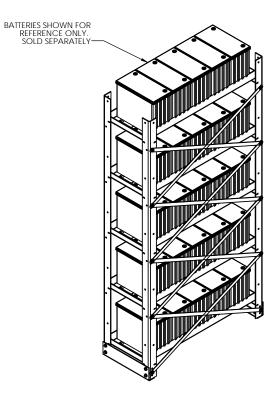

В

REAR ISO VIEW

| MAX BATTERY CAPACITY |     |  |  |  |  |  |
|----------------------|-----|--|--|--|--|--|
| BATTERY TYPE         | QTY |  |  |  |  |  |
| 100 wpc              | 35  |  |  |  |  |  |
| 250 wpc - 800 wpc    | 25  |  |  |  |  |  |