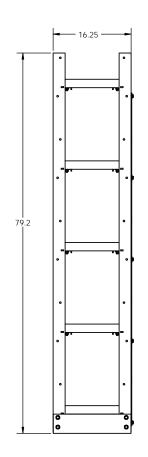

8

NOTES:

F

D

С

В

8

MATERIAL: HEAVY GAUGE WELDED STEEL
FINISH: POWDER COAT ASA 61 GRAY
APPROXIMATE UNPACKAGED RACK WEIGHT: 221 LBS.
FRAME CONSTRUCTION, BATTERY SUPPORT RAIL DESIGN, AND SEISMIC BRACKET OPTIONS ARE SEISMIC CERTIFIED TO UBC (UNIFORM BUILDING CODE) SECTION 1632.

6

7





BOTTOM VIEW OPTIONAL SEISMIC MOUNTING FOOTPRINT

7

6



1

5

5

4

3



2

1

F

Е

D

С

В

REAR ISO VIEW

| MAX BATTERY CAPACITY |     |  |  |  |  |  |
|----------------------|-----|--|--|--|--|--|
| BATTERY TYPE         | QTY |  |  |  |  |  |
| 100 wpc              | 35  |  |  |  |  |  |
| 250 wpc - 800 wpc    | 25  |  |  |  |  |  |

|                                                                                                                                                                                                                                  |         | UNLESS OTHERWISE SPECIFIED:<br>DIMENSIONS ARE IN INCHES<br>TOLERANCES:<br>ANGULAR: MACH ± 5 BEND ±1 | ESS ELECTRONIC SYSTEM SUPPORT<br>888-475-9292 www.ess.to |      |          |               |                 |            | 3233 W. Kingsley Rd.<br>Ste. 200<br>Garland, Texa