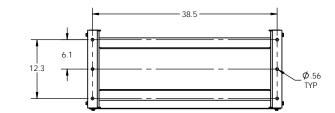

8

NOTES:

F

D

С

В

8

MATERIAL: HEAVY GAUGE WELDED STEEL
FINISH: POWDER COAT ASA 61 GRAY
APPROXIMATE UNPACKAGED RACK WEIGHT: 221 LBS.
FRAME CONSTRUCTION, BATTERY SUPPORT RAIL DESIGN, AND SEISMIC BRACKET OPTIONS ARE SEISMIC CERTIFIED TO UBC (UNIFORM BUILDING CODE) SECTION 1632.

6

7





BOTTOM VIEW OPTIONAL SEISMIC MOUNTING FOOTPRINT

7

6



1

5

5

4

3



2

1

F

Е

D

С

В

REAR ISO VIEW

| MAX BATTERY CAPACITY |     |  |  |  |  |  |
|----------------------|-----|--|--|--|--|--|
| BATTERY TYPE         | QTY |  |  |  |  |  |
| 100 wpc              | 35  |  |  |  |  |  |
| 250 wpc - 800 wpc    | 25  |  |  |  |  |  |

|                                                                                                                                                                                                                                  |         | UNLESS OTHERWISE SPECIFIED:<br>DIMENSIONS ARE IN INCHES<br>TOLERANCES:<br>ANGULAR: MACH ± 5 BEND ±1 | ESS ELECTRONIC SYSTEM SUPPORT<br>888-475-9292 www.ess.to |      |          |               |                 |