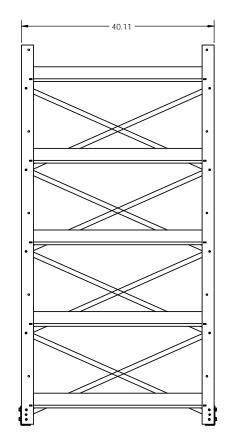

8

NOTES:

F

D

С

В

8

MATERIAL: HEAVY GAUGE WELDED STEEL
FINISH: POWDER COAT ASA 61 GRAY
APPROXIMATE UNPACKAGED RACK WEIGHT: 221 LBS.
FRAME CONSTRUCTION, BATTERY SUPPORT RAIL DESIGN, AND SEISMIC BRACKET OPTIONS ARE SEISMIC CERTIFIED TO UBC (UNIFORM BUILDING CODE) SECTION 1632.