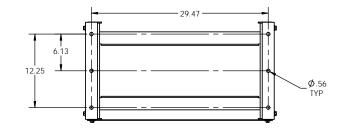

7

6

| MAX BATTERY CAPACITY |     |  |  |  |  |
|----------------------|-----|--|--|--|--|
| BATTERY TYPE         | QTY |  |  |  |  |
| 100 wpc              | 20  |  |  |  |  |
| 250 wpc - 800 wpc    | 16  |  |  |  |  |