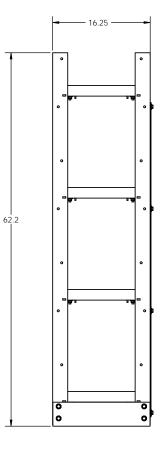

F

D

С

В

8

1.

2. 3. 4.

MATERIAL: HEAVY GAUGE WELDED STEEL FINISH: POWDER COAT ASA 61 GRAY APPROXIMATE UNPACKAGED RACK WEIGHT: 157 LBS. FRAME CONSTRUCTION, BATTERY SUPPORT RAIL DESIGN, AND SEISMIC BRACKET OPTIONS ARE SEISMIC CERTIFIED TO UBC (UNIFORM BUILDING CODE) SECTION 1632.