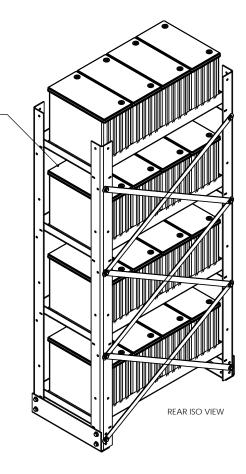

л

3

BATTERIES SHOWN FOR REFERENCE ONLY. SOLD SEPARATELY-

|                                                                       |         | UNLESS OTHERWISE SPECIFIED:<br>DIMENSIONS ARE IN INCHES<br>TOLERANCES:<br>ANGULAR: MACH ± 5 BEND ±1 | ESSE      | S<br>C<br>P | 3233 W. Kingsley Rd.<br>Ste. 200<br>Garland, Texas 75041<br>PH. 972-272-2468<br>FAX 972-276-9844 |               |                              |            |                             |           |   |
|-----------------------------------------------------------------------|---------|-----------------------------------------------------------------------------------------------------|-----------|-------------|--------------------------------------------------------------------------------------------------|---------------|------------------------------|------------|-----------------------------|-----------|---|
|                                                                       |         | TWO PLACE DECIMAL ±.02<br>THREE PLACE DECIMAL ±.01<br>PROJECTION:                                   |           | NAME        | DATE                                                                                             | TITLE:        |                              |            |                             |           | 1 |
|                                                                       |         |                                                                                                     | DRAWN     | RNA         | 07-20-09                                                                                         |               |                              |            | ACK, VRLA,<br>E, SEISMIC Z4 |           |   |
| PROPRIETARY AND CONFIDENTIAL                                          |         |                                                                                                     | CHECKED   |             |                                                                                                  | · '           | 4 IIER                       | /4 WIDE, S |                             |           |   |
| THE INFORMATION CONTAINED IN THIS<br>DRAWING IS THE SOLE PROPERTY OF  |         | MATERIAL<br>SEE NOTE 1                                                                              | ENG APPR. |             |                                                                                                  | SIZE DWG. NO. |                              |            |                             | REV       | 1 |
| ELECTRONIC SYSTEMS SUPPORT. ANY<br>REPRODUCTION IN PART OR AS A WHOLE | USED ON | FINISH                                                                                              | MFG APPR. |             |                                                                                                  | C             | R4T4Z4-SP<br>LE: 1:8 WEIGHT: |            | FC                          | В         |   |
| WITHOUT THE WRITTEN PERMISSION OF<br>FLECTRONIC SYSTMES SUPPORT IS    |         | SEE NOTE 2                                                                                          | Q.A.      |             |                                                                                                  | <u> </u>      |                              |            |                             |           | 4 |
| PROHIBITED.                                                           |         | DO NOT SCALE DRAWING                                                                                |           |             |                                                                                                  | SCAL          |                              |            | SHE                         | ET 1 OF 1 |   |
| 4                                                                     | 3       |                                                                                                     | 2         |             |                                                                                                  |               |                              | 1          |                             |           |   |