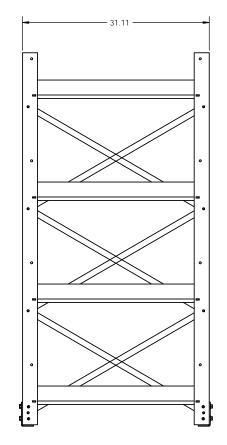

F

D

С

В

8

1.

2. 3. 4.

MATERIAL: HEAVY GAUGE WELDED STEEL FINISH: POWDER COAT ASA 61 GRAY APPROXIMATE UNPACKAGED RACK WEIGHT: 157 LBS. FRAME CONSTRUCTION, BATTERY SUPPORT RAIL DESIGN, AND SEISMIC BRACKET OPTIONS ARE SEISMIC CERTIFIED TO UBC (UNIFORM BUILDING CODE) SECTION 1632.