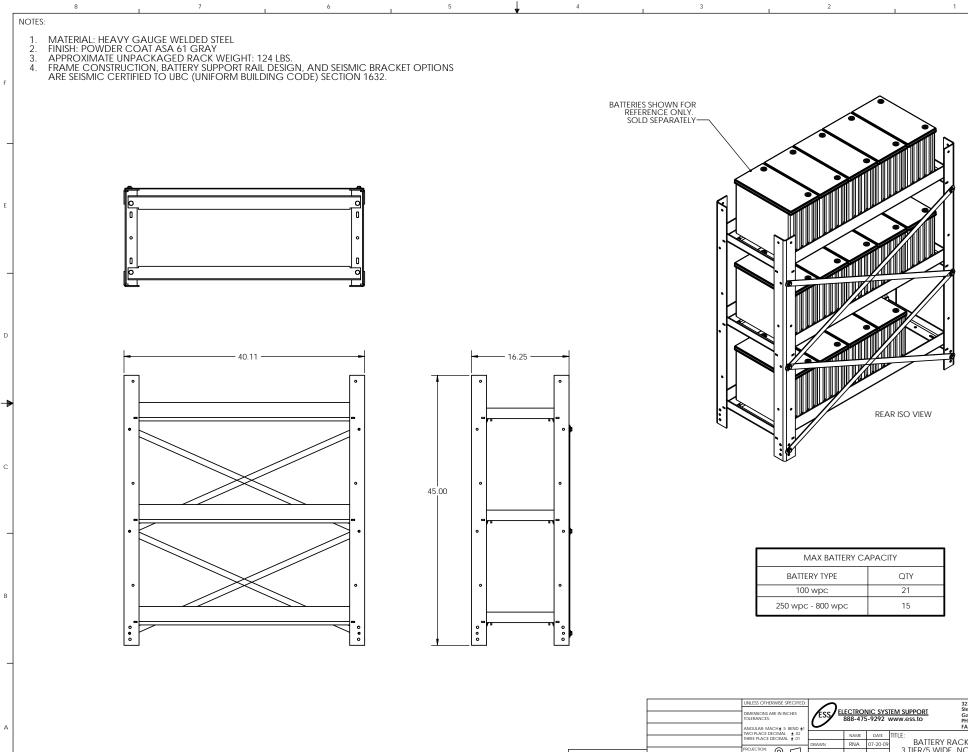

1

5

8

7

6

л

|                                                                                                                                                                                                                                                                 |         |                                                                       |           |      |          |               |            |                                                                                                  |               |           | 4  |
|-----------------------------------------------------------------------------------------------------------------------------------------------------------------------------------------------------------------------------------------------------------------|---------|-----------------------------------------------------------------------|-----------|------|----------|---------------|------------|--------------------------------------------------------------------------------------------------|---------------|-----------|----|
|                                                                                                                                                                                                                                                                 | 1       | UNLESS OTHERWISE SPECIFIED:                                           |           |      |          |               |            | 3233 W. Kingsley Rd.<br>Ste. 200<br>Garland, Texas 75041<br>PH. 972-272-2468<br>FAX 972-276-9844 |               |           |    |
|                                                                                                                                                                                                                                                                 |         | DIMENSIONS ARE IN INCHES<br>TOLERANCES:<br>ANGULAR: MACH ± .5 BEND ±1 |           |      |          | www.ess.to    |            |                                                                                                  |               |           |    |
|                                                                                                                                                                                                                                                                 |         | TWO PLACE DECIMAL ± .02<br>THREE PLACE DECIMAL ± .01                  |           | NAME | DATE     | TITLE:        |            |                                                                                                  |               | -         | 11 |
|                                                                                                                                                                                                                                                                 |         |                                                                       | DRAWN     | RNA  | 07-20-09 |               | BATTERY RA |                                                                                                  |               |           |    |
| PROPRIETARY AND CONFIDENTIAL<br>THE INFORMATION CONTAINED IN THIS<br>DRAWING STHE SOLE PROFERY OF<br>ELECTRONIC SYSTEMS SUPPORT. ANY<br>REPRODUCTION IN PART OR AS A WHOLE<br>WITHOUT THE WRITTEN PERMISSION OF<br>ELECTRONIC SYSTEMS SUPPORT IS<br>PROHIBITED. | 7       |                                                                       | CHECKED   |      |          | 3             | HER/S      | WIDE, N                                                                                          | , NON-SEISMIC |           |    |
|                                                                                                                                                                                                                                                                 |         | MATERIAL<br>SEE NOTE 1                                                | ENG APPR. |      |          | SIZE          | DWG.       | NO.                                                                                              |               | REV       | 1  |
|                                                                                                                                                                                                                                                                 |         | FINISH                                                                | MFG APPR. |      |          | C.            | R3T5-SP    |                                                                                                  | FC.           | B         |    |
|                                                                                                                                                                                                                                                                 | USED ON | SEE NOTE 2                                                            | Q.A.      |      |          | ~             |            |                                                                                                  |               |           | 4  |
|                                                                                                                                                                                                                                                                 |         | DO NOT SCALE DRAWING                                                  |           |      |          | SCALE: 1:8 WE |            | WEIGHT:                                                                                          | SHE           | ET 1 OF 1 |    |
| 4                                                                                                                                                                                                                                                               | 1       | 2                                                                     |           |      |          | 1 1           |            |                                                                                                  |               |           |    |